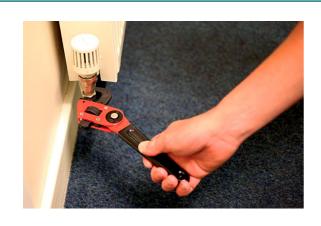

## **Multi Angle Pipe Wrench 250mm**

A 250mm long multi angle pipe wrench, with 180° handle rotation for access to hard to reach areas. Aluminium handle and Chrome Molybdenum jaws reduce weight whilst maintaining strength.