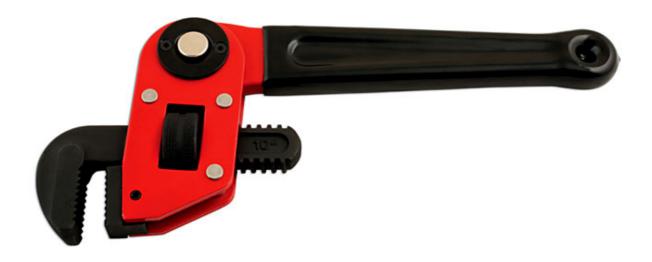

## **Multi Angle Pipe Wrench 250mm**

A 250mm long multi angle pipe wrench, with 180° handle rotation for access to hard to reach areas. Aluminium handle and Chrome Molybdenum jaws reduce weight whilst maintaining strength.

## **Additional Information**

- 50mm wide jaws provide 3 32mm capacity.
- The handle can be locked in 9 different positions, providing easy access in hard to reach areas.
- Handle rotation up to 180 degrees in 20 degree increments.
- Aluminium handle with Chrome Molybdenum jaws reduces tool weight, whilst ensuring maximum jaw strength.
- · Part of the Kamasa Pluming Tool range