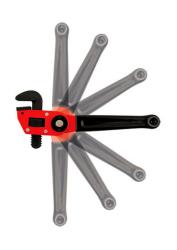

## **Additional Information**

- 50mm wide jaws provide 3 32mm capacity.
- The handle can be locked in 9 different positions, providing easy access in hard to reach areas.
- Handle rotation up to 180 degrees in 20 degree increments.
- Aluminium handle with Chrome Molybdenum jaws reduces tool weight, whilst ensuring maximum jaw strength.
- · Part of the Kamasa Pluming Tool range