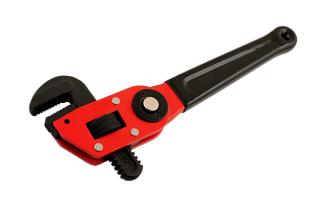

## **Multi Angle Pipe Wrench 250mm**

A 250mm long multi angle pipe wrench, with 180° handle rotation for access to hard to reach areas. Aluminium handle and Chrome Molybdenum jaws reduce weight whilst maintaining strength.

## **Additional Information**

- 50mm wide jaws provide 3 32mm capacity.
- The handle can be locked in 9 different positions, providing easy access in hard to reach areas.
- Handle rotation up to 180 degrees in 20 degree increments.
- Aluminium handle with Chrome Molybdenum jaws reduces tool weight, whilst ensuring maximum jaw strength.
- · Part of the Kamasa Pluming Tool range