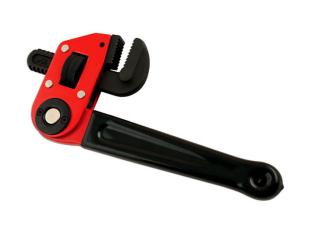

## **Multi Angle Pipe Wrench 250mm**

A 250mm long multi angle pipe wrench, with 180° handle rotation for access to hard to reach areas. Aluminium handle and Chrome Molybdenum jaws reduce weight whilst maintaining strength.

## **Additional Information**

- 50mm wide jaws provide 3 32mm capacity.
- The handle can be locked in 9 different positions, providing easy access in hard to reach areas.
- Handle rotation up to 180 degrees in 20 degree increments.
- Aluminium handle with Chrome Molybdenum jaws reduces tool weight, whilst ensuring maximum jaw strength.
- · Part of the Kamasa Pluming Tool range