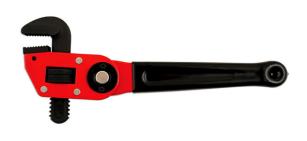

## **Multi Angle Pipe Wrench 250mm**

A 250mm long multi angle pipe wrench, with 180° handle rotation for access to hard to reach areas. Aluminium handle and Chrome Molybdenum jaws reduce weight whilst maintaining strength.

## **Additional Information**

- 50mm wide jaws provide 3 32mm capacity.
- The handle can be locked in 9 different positions, providing easy access in hard to reach areas.
- Handle rotation up to 180 degrees in 20 degree increments.
- Aluminium handle with Chrome Molybdenum jaws reduces tool weight, whilst ensuring maximum jaw strength.
- · Part of the Kamasa Pluming Tool range